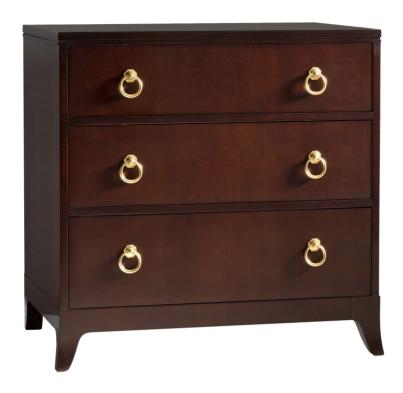

## **Single Chest**

#### Metropolitan, Knowledge

The shallow depth of this case will accommodate a great deal without becoming intrusive. The case is crafted of Cherry hardwoods and straight grain veneers. Also available with nickel ring pulls.

Wood Species: Cherry

### **Dimensions**

Width: 33.5" (85.09 cm)

**Depth:** 22.5" (57.15 cm)

Height: 32.75" (83.185 cm)