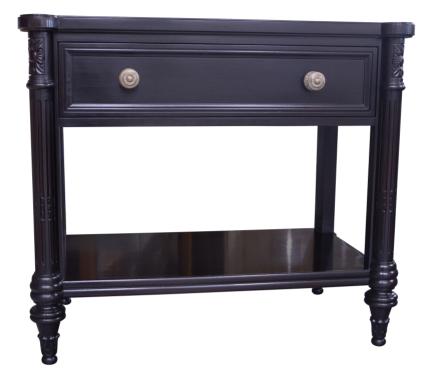

### K311E Louis XVI Mahogany Nightstand - 1 Drawer

#### **Master Works**

Swirl Mahogany Veneer is standard on drawer, ends and top. The posts and feet are beautifully hand carved Mahogany. Cast brass hardware is standard. This style is also available with 3 drawers.

#### Dimensions

Width: 32" (81.28 cm)

Height: 28.25" (71.755 cm)

Depth: 18" (45.72 cm)